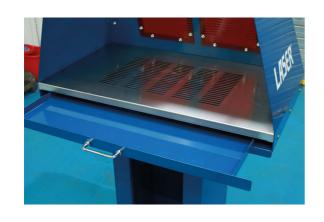

## **Additional Information**

- Platform size: 800 (I) x 460 (d); flash guard height: 390mm.
- · Grill allows dust and residue to fall into collection tray, allowing easy disposal.
- 4 swivel castors for easy manoeuvring 2 with lock brakes to hold in position.
- Tinted glass observation panel, EN25980 certified.
- · Always lock the wheels when in use.