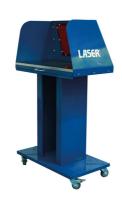

## **Mobile Welding Booth**

Mobile welding booth provides a flexible work station and allows welding of small to medium size parts. Mobility ensures easy access when needed and safe storage when not required.