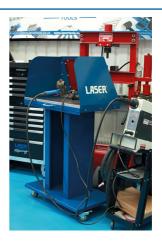

## **Mobile Welding Booth**

Mobile welding booth provides a flexible work station and allows welding of small to medium size parts. Mobility ensures easy access when needed and safe storage when not required.