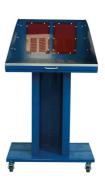

## **Mobile Welding Booth**

Mobile welding booth provides a flexible work station and allows welding of small to medium size parts. Mobility ensures easy access when needed and safe storage when not required.

## **Additional Information**

- Platform size: 800 (I) x 460 (d); flash guard height: 390mm.
- · Grill allows dust and residue to fall into collection tray, allowing easy disposal.
- 4 swivel castors for easy manoeuvring 2 with lock brakes to hold in position.
- Tinted glass observation panel, EN25980 certified.
- · Always lock the wheels when in use.