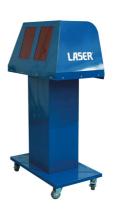

## **Mobile Welding Booth**

Mobile welding booth provides a flexible work station and allows welding of small to medium size parts. Mobility ensures easy access when needed and safe storage when not required.