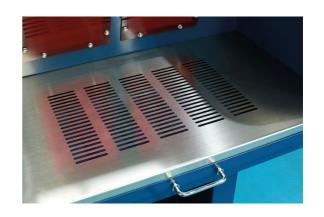

## **Additional Information**

- Platform size: 800 (I) x 460 (d); flash guard height: 390mm.
- · Grill allows dust and residue to fall into collection tray, allowing easy disposal.
- 4 swivel castors for easy manoeuvring 2 with lock brakes to hold in position.
- Tinted glass observation panel, EN25980 certified.
- · Always lock the wheels when in use.